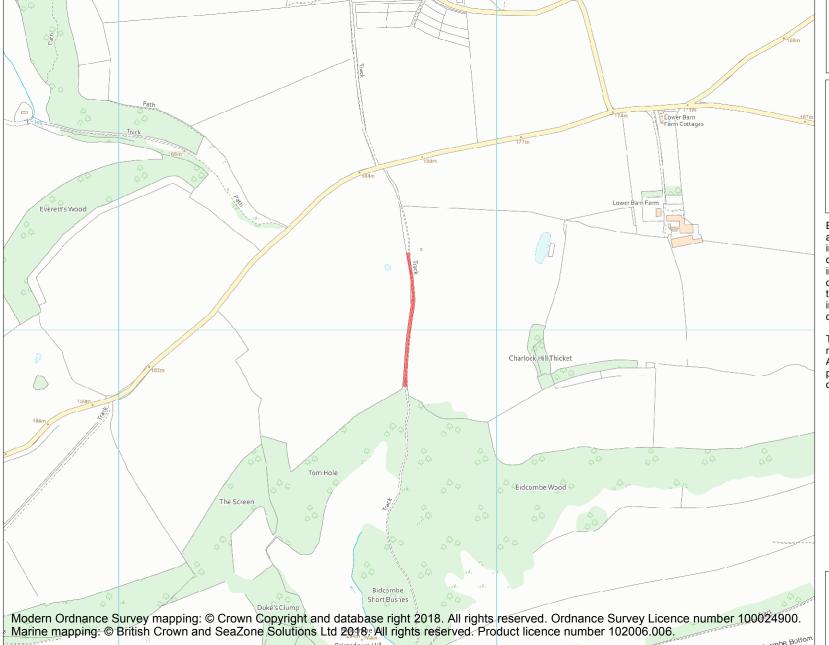

This is an A4 sized map and should be printed full size at A4 with no page scaling set.

Name: Section of Roman road 760m south west of Lower Barn Farm

**List Entry NGR:** ST 82768 39999

**Map Scale:** 1:10000

Print Date: 3 May 2024